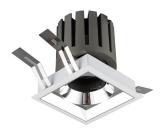

## INDOOR / DOWNLIGHTS / PRO-D / **PRO-DS**

## Item code 86.D026.3333.03

- Installation and wiring of luminaire must be in accordance with all applicable local codes.
- Installation, inspection, and maintenance of luminaires should be performed by a qualified electrician.
- DO NOT make or alter any open holes in the luminaire. Do not modify the luminaire.
- DO NOT install damaged product.
- Make sure electrical power is OFF before and during installation and maintenance.
- Make sure the equipment is properly grounded.
- Make sure the supply voltage is same as the rated fixture voltage.