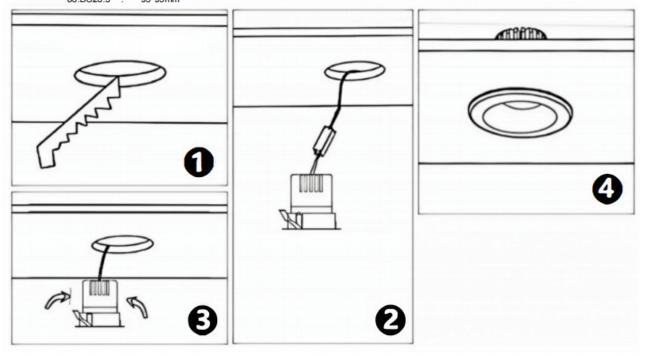

## Item code 86.D026.3333.03

- Installation and wiring of luminaire must be in accordance with all applicable local codes.
- Installation, inspection, and maintenance of luminaires should be performed by a qualified electrician.
- DO NOT make or alter any open holes in the luminaire. Do not modify the luminaire.
- DO NOT install damaged product.
- Make sure electrical power is OFF before and during installation and maintenance.
- Make sure the equipment is properly grounded.
- Make sure the supply voltage is same as the rated fixture voltage.

## Cut out in the right size

86.D025.0\*\*\*.\*\* 75mm 86.D025.1\*\*\*.\*\* 75mm 86.D025.2\*\*\*.\*\* 85mm 86.D025.3\*\*\*.\*\* 95mm 86.DS25.1\*\*\*.\*\* 75mm 86.DS25.2\*\*\*.\*\* 85mm 86.DS25.3\*\*\*.\*\* 95mm 86.D026.1\*\*\*.\*\* 75\*75mm 86.D026.2\*\*\*.\*\* 85\*85mm 86.D026.3\*\*\*.\*\* 95\*95mm 86.DS26.1\*\*\*.\*\* 75\*75mm 86.DS26.2\*\*\*.\*\* 86.DS26.3\*\*\*.\*\* 95\*95mm