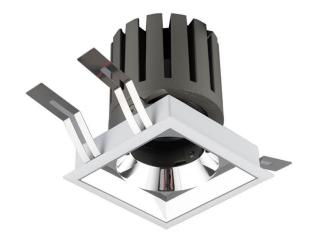

## **PRO-DS**

Lavov downlight from the family PRO-DS with a power of 28,7W and an optics 12 degrees . CCT 4000K. With a total lumen output  $\,$ of 2336lm and a luminous efficiency of 81,4lm/W.ON/OFF driver. Made in die cast aluminum and finished in White color.

| Item code    | 86.D026.3411.01 Indoor Downlights PRO-D |      |           |                                   |
|--------------|-----------------------------------------|------|-----------|-----------------------------------|
| Product type |                                         |      |           |                                   |
| Category     |                                         |      |           |                                   |
| Family       |                                         |      |           |                                   |
| Subfamily    | PRO-DS                                  |      |           |                                   |
| Pictograms   | 220 v                                   | xx∘  | CRI<br>90 | C€                                |
|              | Driver On INCL. Off                     | DALI | IP<br>20  | 50000h<br><b>L</b> 80 <b>B</b> 10 |