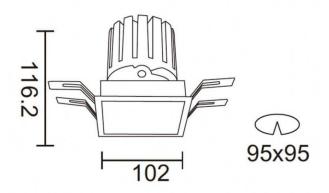

| Item code    | 86.D026.3411.01 Indoor Downlights PRO-D |      |           |                                   |
|--------------|-----------------------------------------|------|-----------|-----------------------------------|
| Product type |                                         |      |           |                                   |
| Category     |                                         |      |           |                                   |
| Family       |                                         |      |           |                                   |
| Subfamily    | PRO-DS                                  |      |           |                                   |
| Pictograms   | 220 v                                   | xx∘  | CRI<br>90 | C€                                |
|              | Driver On INCL. Off                     | DALI | IP<br>20  | 50000h<br><b>L</b> 80 <b>B</b> 10 |

## **Scheme**

| Product                     |                    |  |  |  |
|-----------------------------|--------------------|--|--|--|
| Real power (W)              | 28.7               |  |  |  |
| Real luminous flux (Lm)     | 2336               |  |  |  |
| Luminous efficiency (Lm/W)  | 81.400000000000006 |  |  |  |
| Beam angle (º)              | 12                 |  |  |  |
| Life time (h)               | 50000 h L80B10     |  |  |  |
| IP                          | 20                 |  |  |  |
| Electrical class insulation | Clas II            |  |  |  |
| Colour                      | White              |  |  |  |
| Control gear included       | Yes                |  |  |  |
| Control gear                | ON/OFF             |  |  |  |
| Flicker Free                | Yes                |  |  |  |
| Light source                | LED                |  |  |  |
| Type of LED                 | СОВ                |  |  |  |
| Colour temperature (K)      | 4000               |  |  |  |
| Colour consistency (SDCM)   | SDCM<3             |  |  |  |
| CRI                         | 90                 |  |  |  |