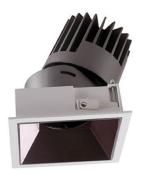

## PRO-D

Lavov Downlights from the family PRO-D ,power 35 W and CRI 90 with an optic 12 degrees made in Die Cast Aluminum finished in White with a real lumen output of 2450lm and an efficiency of 70lm/W. ON/OFF driver.

## Scheme

| Product                     |                |
|-----------------------------|----------------|
| Real power (W)              | 35             |
| Real luminous flux (Lm)     | 2450           |
| Luminous efficiency (Lm/W)  | 70             |
| Beam angle (º)              | 12             |
| Life time (h)               | 50000 h L80B10 |
| IP                          | 20             |
| Electrical class insulation | Clas II        |
| Colour                      | White          |
| Control gear included       | Yes            |
| Control gear                | ON/OFF         |
| Flicker Free                | Yes            |
| Light source                | LED            |
| Type of LED                 | СОВ            |
| Colour temperature (K)      | 4000           |
| Colour consistency (SDCM)   | SDCM<3         |
| CRI                         | 90             |