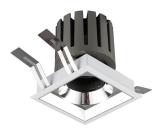

## INDOOR / DOWNLIGHTS / PRO-D / **PRO-DS**

## Item code 86.D026.3411.01

- Installation and wiring of luminaire must be in accordance with all applicable local codes.
- Installation, inspection, and maintenance of luminaires should be performed by a qualified electrician.
- DO NOT make or alter any open holes in the luminaire. Do not modify the luminaire.
- DO NOT install damaged product.
- Make sure electrical power is OFF before and during installation and maintenance.
- Make sure the equipment is properly grounded.
- Make sure the supply voltage is same as the rated fixture voltage.