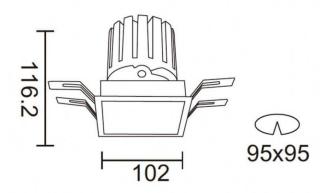

## **PRO-DS**

Lavov downlight from the family PRO-DS with a power of 28,7W and an optics 12 degrees . CCT 4000K. With a total lumen output  $\,$ of 2336lm and a luminous efficiency of 81,4lm/W.ON/OFF driver. Made in die cast aluminum and finished in Black color.