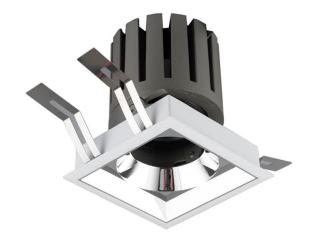

## **PRO-DS**

Lavov downlight from the family PRO-DS with a power of 28,7W and an optics 12 degrees . CCT 4000K. With a total lumen output  $\,$ of 2336lm and a luminous efficiency of 81,4lm/W.ON/OFF driver. Made in die cast aluminum and finished in Black color.