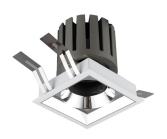

## INDOOR / DOWNLIGHTS / PRO-D / PRO-DS

## Item code 86.D026.3411.02

- Installation and wiring of luminaire must be in accordance with all applicable local codes.
- Installation, inspection, and maintenance of luminaires should be performed by a qualified
- electrician.
- DO NOT make or alter any open holes in the luminaire. Do not modify the luminaire.
- DO NOT install damaged product.
- Make sure electrical power is OFF before and during installation and maintenance.
- Make sure the equipment is properly grounded.
- Make sure the supply voltage is same as the rated fixture voltage.