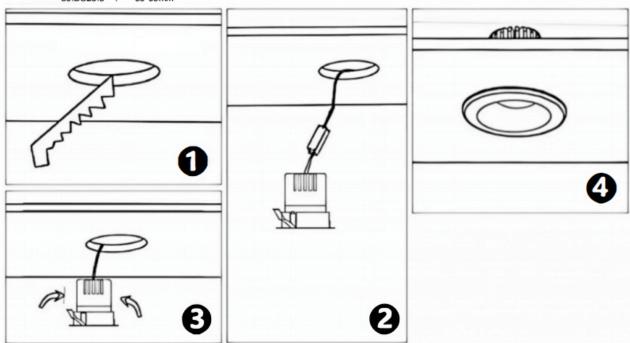

## Item code 86.D026.3411.02

- Installation and wiring of luminaire must be in accordance with all applicable local codes.
- Installation, inspection, and maintenance of luminaires should be performed by a qualified
- electrician.
- DO NOT make or alter any open holes in the luminaire. Do not modify the luminaire.
- DO NOT install damaged product.
- Make sure electrical power is OFF before and during installation and maintenance.
- Make sure the equipment is properly grounded.
- Make sure the supply voltage is same as the rated fixture voltage.