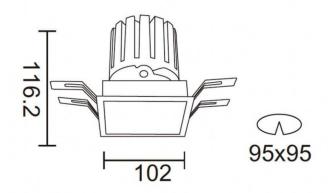

## **PRO-DS**

Lavov downlight from the family PRO-DS with a power of 28,7W and an optics 12 degrees . CCT 4000K. With a total lumen output  $\,$ of 2336lm and a luminous efficiency of 81,4lm/W.ON/OFF driver. Made in die cast aluminum and finished in Silver color.