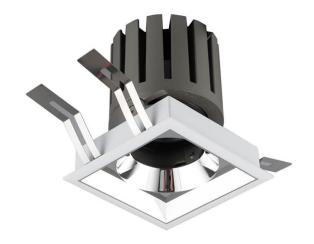

## **PRO-DS**

Lavov downlight from the family PRO-DS with a power of 28,7W and an optics 12 degrees . CCT 4000K. With a total lumen output  $\,$ of 2336lm and a luminous efficiency of 81,4lm/W.ON/OFF driver. Made in die cast aluminum and finished in Silver color.