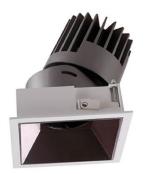

## PRO-D

Lavov Downlights from the family PRO-D ,power 35 W and CRI 90 with an optic 12 degrees made in Die Cast Aluminum finished in Silver with a real lumen output of 2450lm and an efficiency of 70lm/W. ON/OFF driver.

## Scheme

| Product                     |                |
|-----------------------------|----------------|
| Real power (W)              | 35             |
| Real luminous flux (Lm)     | 2450           |
| Luminous efficiency (Lm/W)  | 70             |
| Beam angle (º)              | 12             |
| Life time (h)               | 50000 h L80B10 |
| IP                          | 20             |
| Electrical class insulation | Clas II        |
| Colour                      | Silver         |
| Control gear included       | Yes            |
| Control gear                | ON/OFF         |
| Flicker Free                | Yes            |
| Light source                | LED            |
| Type of LED                 | СОВ            |
| Colour temperature (K)      | 4000           |
| Colour consistency (SDCM)   | SDCM<3         |
| CRI                         | 90             |