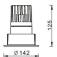

## Scheme

| Product                     |                |
|-----------------------------|----------------|
| Real power (W)              | 35             |
| Real luminous flux (Lm)     | 2450           |
| Luminous efficiency (Lm/W)  | 70             |
| Beam angle (º)              | 12             |
| Life time (h)               | 50000 h L80B10 |
| IP                          | 20             |
| Electrical class insulation | Clas II        |
| Colour                      | Silver         |
| Control gear included       | Yes            |
| Control gear                | ON/OFF         |
| Flicker Free                | Yes            |
| Light source                | LED            |
| Type of LED                 | СОВ            |
| Colour temperature (K)      | 4000           |
| Colour consistency (SDCM)   | SDCM<3         |
| CRI                         | 90             |