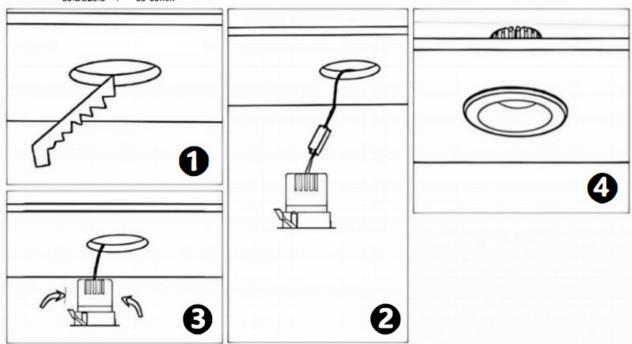

## Item code 86.D026.3411.03

- Installation and wiring of luminaire must be in accordance with all applicable local codes.
- Installation, inspection, and maintenance of luminaires should be performed by a qualified
- electrician.
- DO NOT make or alter any open holes in the luminaire. Do not modify the luminaire.
- DO NOT install damaged product.
- Make sure electrical power is OFF before and during installation and maintenance.
- Make sure the equipment is properly grounded.
- Make sure the supply voltage is same as the rated fixture voltage.