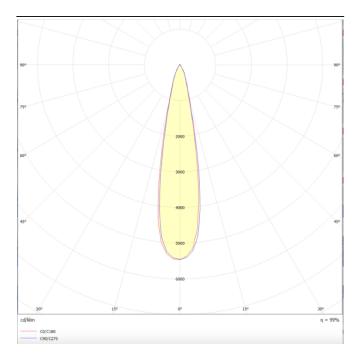

## PRO-DS

Lavov downlight from the family PRO-DS with a power of 28,7W and an optics 12 degrees . CCT 4000K. With a total lumen output of 2336lm and a luminous efficiency of 81,4lm/W.DALI driver. Made in die cast aluminum and finished in White color.

| Product                     |                    |
|-----------------------------|--------------------|
| Real power (W)              | 28.7               |
| Real luminous flux (Lm)     | 2336               |
| Luminous efficiency (Lm/W)  | 81.400000000000006 |
| Beam angle (º)              | 12                 |
| Life time (h)               | 50000 h L80B10     |
| IP                          | 20                 |
| Electrical class insulation | Clas II            |
| Colour                      | White              |
| Control gear included       | Yes                |
| Control gear                | DALI               |
| Flicker Free                | Yes                |
| Light source                | LED                |
| Type of LED                 | СОВ                |
| Colour temperature (K)      | 4000               |
| Colour consistency (SDCM)   | SDCM<3             |
| CRI                         | 90                 |