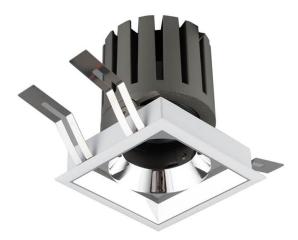

## PRO-DS

Lavov downlight from the family PRO-DS with a power of 28,7W and an optics 12 degrees . CCT 4000K. With a total lumen output of 2336lm and a luminous efficiency of 81,4lm/W.DALI driver. Made in die cast aluminum and finished in White color.

| Item code    | 86.D026.3413.01<br>Indoor<br>Downlights         |  |
|--------------|-------------------------------------------------|--|
| Product type |                                                 |  |
| Category     |                                                 |  |
| Family       | PRO-D                                           |  |
| Subfamily    | PRO-DS                                          |  |
| Pictograms   | □ 220 v → CRI CE                                |  |
|              | Driver On IP 50000h<br>INCL. Off Dett 20 L80B10 |  |

| Product                     |                    |
|-----------------------------|--------------------|
| Real power (W)              | 28.7               |
| Real luminous flux (Lm)     | 2336               |
| Luminous efficiency (Lm/W)  | 81.400000000000006 |
| Beam angle (º)              | 12                 |
| Life time (h)               | 50000 h L80B10     |
| IP                          | 20                 |
| Electrical class insulation | Clas II            |
| Colour                      | White              |
| Control gear included       | Yes                |
| Control gear                | DALI               |
| Flicker Free                | Yes                |
| Light source                | LED                |
| Type of LED                 | СОВ                |
| Colour temperature (K)      | 4000               |
| Colour consistency (SDCM)   | SDCM<3             |
| CRI                         | 90                 |