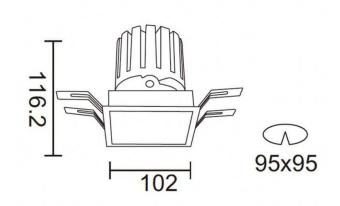

## PRO-DS

Lavov downlight from the family PRO-DS with a power of 28,7W and an optics 12 degrees . CCT 4000K. With a total lumen output of 2336lm and a luminous efficiency of 81,4lm/W.DALI driver. Made in die cast aluminum and finished in White color.

| Product                     |                    |
|-----------------------------|--------------------|
| Real power (W)              | 28.7               |
| Real luminous flux (Lm)     | 2336               |
| Luminous efficiency (Lm/W)  | 81.400000000000006 |
| Beam angle (º)              | 12                 |
| Life time (h)               | 50000 h L80B10     |
| IP                          | 20                 |
| Electrical class insulation | Clas II            |
| Colour                      | White              |
| Control gear included       | Yes                |
| Control gear                | DALI               |
| Flicker Free                | Yes                |
| Light source                | LED                |
| Type of LED                 | СОВ                |
| Colour temperature (K)      | 4000               |
| Colour consistency (SDCM)   | SDCM<3             |
| CRI                         | 90                 |