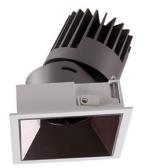

## PRO-D

Lavov Downlights from the family PRO-D ,power 35 W and CRI 90 with an optic 12 degrees made in Die Cast Aluminum finished in White with a real lumen output of 2450lm and an efficiency of 70lm/W. DALI driver.

| ltem code    | 86.D026.3413.01                         |
|--------------|-----------------------------------------|
| Product type | Indoor                                  |
| Category     | Downlights                              |
| Family       | PRO-D                                   |
| Subfamily    | PRO-D                                   |
| Pictograms   | □ 220 v → CRI 220 C€                    |
|              | Driver<br>INCL. Off IP 50000h<br>L80B10 |