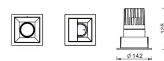

## PRO-D

Lavov Downlights from the family PRO-D ,power 35 W and CRI 90 with an optic 12 degrees made in Die Cast Aluminum finished in White with a real lumen output of 2450lm and an efficiency of 70lm/W. DALI driver.

| ltem code    | 86.D026.3413.01                         |
|--------------|-----------------------------------------|
| Product type | Indoor                                  |
| Category     | Downlights                              |
| Family       | PRO-D                                   |
| Subfamily    | PRO-D                                   |
| Pictograms   | □ 220 v → CRI 220 C€                    |
|              | Driver<br>INCL. Off IP 50000h<br>L80B10 |

## Scheme



## Photometry



| Product                     |                |
|-----------------------------|----------------|
| Real power (W)              | 35             |
| Real luminous flux (Lm)     | 2450           |
| Luminous efficiency (Lm/W)  | 70             |
| Beam angle (º)              | 12             |
| Life time (h)               | 50000 h L80B10 |
| IP                          | 20             |
| Electrical class insulation | Clas II        |
| Colour                      | White          |
| Control gear included       | Yes            |
| Control gear                | DALI           |
| Flicker Free                | Yes            |
| Light source                | LED            |
| Type of LED                 | СОВ            |
| Colour temperature (K)      | 4000