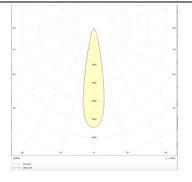

## Photometry

| Product                     |                |
|-----------------------------|----------------|
| Real power (W)              | 35             |
| Real luminous flux (Lm)     | 2450           |
| Luminous efficiency (Lm/W)  | 70             |
| Beam angle (º)              | 12             |
| Life time (h)               | 50000 h L80B10 |
| IP                          | 20             |
| Electrical class insulation | Clas II        |
| Colour                      | White          |
| Control gear included       | Yes            |
| Control gear                | DALI           |
| Flicker Free                | Yes            |
| Light source                | LED            |
| Type of LED                 | СОВ            |
| Colour temperature (K)      | 4000           |
| Colour consistency (SDCM)   | SDCM<3         |
| CRI                         | 90             |
|                             |                |