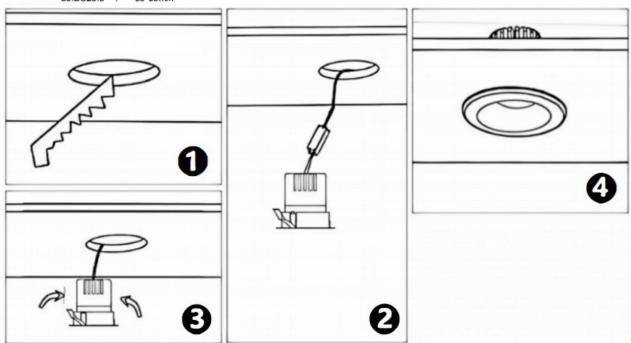

## Item code 86.D026.3413.01

- Installation and wiring of luminaire must be in accordance with all applicable local codes.
- Installation, inspection, and maintenance of luminaires should be performed by a qualified
- electrician.
- DO NOT make or alter any open holes in the luminaire. Do not modify the luminaire.
- DO NOT install damaged product.
- Make sure electrical power is OFF before and during installation and maintenance.
- Make sure the equipment is properly grounded.
- Make sure the supply voltage is same as the rated fixture voltage.