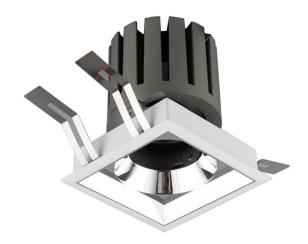

## **PRO-DS**

Lavov downlight from the family PRO-DS with a power of 28,7W and an optics 12 degrees . CCT 4000K. With a total lumen output  $\,$ of 2336lm and a luminous efficiency of 81,4lm/W.DALI driver. Made in die cast aluminum and finished in Black color.