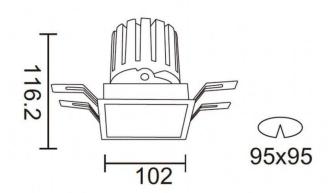

## Scheme



Photometry





## **PRO-DS**

Lavov downlight from the family PRO-DS with a power of 28,7W and an optics 12 degrees . CCT 4000K. With a total lumen output  $\,$ of 2336lm and a luminous efficiency of 81,4lm/W.DALI driver. Made in die cast aluminum and finished in Black color.

| Item code    | 86.D026.3413.02 Indoor Downlights  |  |
|--------------|------------------------------------|--|
| Product type |                                    |  |
| Category     |                                    |  |
| Family       | PRO-D                              |  |
| Subfamily    | PRO-DS                             |  |
| Pictograms   | □ 220 v                            |  |
|              | Driver   On   IP   50000h   L80B10 |  |

| Product                     |                   |
|---------