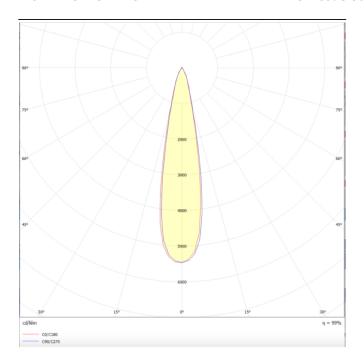

## Scheme

Photometry

## **PRO-DS**

Lavov downlight from the family PRO-DS with a power of 28,7W and an optics 12 degrees . CCT 4000K. With a total lumen output  $\,$ of 2336lm and a luminous efficiency of 81,4lm/W.DALI driver. Made in die cast aluminum and finished in Black color.