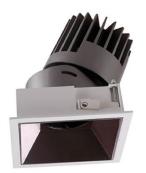

## PRO-D

Lavov Downlights from the family PRO-D ,power 35 W and CRI 90 with an optic 12 degrees made in Die Cast Aluminum finished in Black with a real lumen output of 2450lm and an efficiency of 70lm/W. DALI driver.