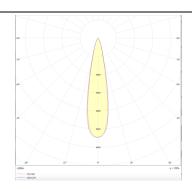

## PRO-D

Lavov Downlights from the family PRO-D ,power 35 W and CRI 90 with an optic 12 degrees made in Die Cast Aluminum finished in Black with a real lumen output of 2450lm and an efficiency of 70lm/W. DALI driver.

## **Photometry**

| Product                     |                |
|-----------------------------|----------------|
| Real power (W)              | 35             |
| Real luminous flux (Lm)     | 2450           |
| Luminous efficiency (Lm/W)  | 70             |
| Beam angle (º)              | 12             |
| Life time (h)               | 50000 h L80B10 |
| IP                          | 20             |
| Electrical class insulation | Clas II        |
| Colour                      | Black          |
| Control gear included       | Yes            |
| Control gear                | DALI           |
| Flicker Free                | Yes            |
| Light source                | LED            |
| Type of LED                 | СОВ            |
| Colour temperature (K)      | 4000           |
| Colour consistency (SDCM)   | SDCM<3         |
| CRI                         | 90             |