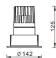

## PRO-D

Lavov Downlights from the family PRO-D ,power 35 W and CRI 90 with an optic 12 degrees made in Die Cast Aluminum finished in Black with a real lumen output of 2450lm and an efficiency of 70lm/W. DALI driver.

| Item code    | 86.D026.3413.02                    |
|--------------|------------------------------------|
| Product type | Indoor                             |
| Category     | Downlights                         |
| Family       | PRO-D                              |
| Subfamily    | PRO-D                              |
| Pictograms   | 220 v                              |
|              | Driver   On   IP   50000h   L80B10 |

## Scheme







## **Photometry**



| Product                     |                |
|-----------------------------|----------------|
| Real power (W)              | 35             |
| Real luminous flux (Lm)     | 2450           |
| Luminous efficiency (Lm/W)  | 70             |
| Beam angle (º)              | 12             |
| Life time (h)               | 50000 h L80B10 |
| IP                          | 20             |
| Electrical class insulation | Clas II        |
| Colour                      | Black          |
| Control gear included       | Yes            |
| Control gear                | DALI           |
| Flicker Free                | Yes            |
| Light source                | LED            |
| Type of LED                 | СОВ            |
| Colour temperature (K)      | 4000