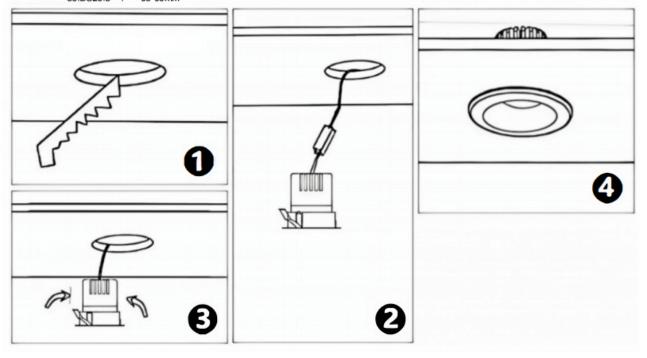

## Item code 86.D026.3413.02

- Installation and wiring of luminaire must be in accordance with all applicable local codes.
- Installation, inspection, and maintenance of luminaires should be performed by a qualified electrician.
- DO NOT make or alter any open holes in the luminaire. Do not modify the luminaire.
- DO NOT install damaged product.
- Make sure electrical power is OFF before and during installation and maintenance.
- Make sure the equipment is properly grounded.
- Make sure the supply voltage is same as the rated fixture voltage.