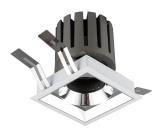

## INDOOR / DOWNLIGHTS / PRO-D / **PRO-DS**

## Item code 86.D026.3413.02

- Installation and wiring of luminaire must be in accordance with all applicable local codes.
- Installation, inspection, and maintenance of luminaires should be performed by a qualified electrician.
- DO NOT make or alter any open holes in the luminaire. Do not modify the luminaire.
- DO NOT install damaged product.
- Make sure electrical power is OFF before and during installation and maintenance.
- Make sure the equipment is properly grounded.
- Make sure the supply voltage is same as the rated fixture voltage.