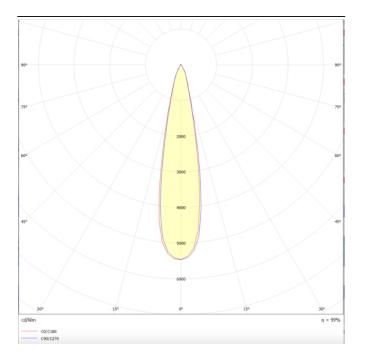

## Scheme

Photometry

## PRO-DS

Lavov downlight from the family PRO-DS with a power of 28,7W and an optics 12 degrees . CCT 4000K. With a total lumen output of 2336lm and a luminous efficiency of 81,4lm/W.DALI driver. Made in die cast aluminum and finished in Silver color.

| Product                     |                    |  |
|-----------------------------|--------------------|--|
| Real power (W)              | 28.7               |  |
| Real luminous flux (Lm)     | 2336               |  |
| Luminous efficiency (Lm/W)  | 81.400000000000006 |  |
| Beam angle (º)              | 12                 |  |
| Life time (h)               | 50000 h L80B10     |  |
| IP                          | 20                 |  |
| Electrical class insulation | Clas II            |  |
| Colour                      | Silver             |  |
| Control gear included       | Yes                |  |
| Control gear                | DALI               |  |
| Flicker Free                | Yes                |  |
| Light source                | LED                |  |
| Type of LED                 | СОВ                |  |
| Colour temperature (K)      | 4000               |  |
| Colour consistency (SDCM)   | SDCM<3             |  |
| CRI                         | 90                 |  |