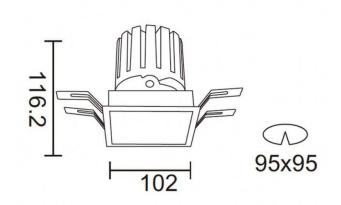

| Item code    | 86.D026.3413.03<br>Indoor<br>Downlights         |  |
|--------------|-------------------------------------------------|--|
| Product type |                                                 |  |
| Category     |                                                 |  |
| Family       | PRO-D                                           |  |
| Subfamily    | PRO-DS                                          |  |
| Pictograms   | □ 220 v → CRI CE                                |  |
|              | Driver On IP 50000h<br>INCL. Off Date 20 L80B10 |  |

| Product                     |                    |  |
|-----------------------------|--------------------|--|
| Real power (W)              | 28.7               |  |
| Real luminous flux (Lm)     | 2336               |  |
| Luminous efficiency (Lm/W)  | 81.400000000000006 |  |
| Beam angle (º)              | 12                 |  |
| Life time (h)               | 50000 h L80B10     |  |
| IP                          | 20                 |  |
| Electrical class insulation | Clas II            |  |
| Colour                      | Silver             |  |
| Control gear included       | Yes                |  |
| Control gear                | DALI               |  |
| Flicker Free                | Yes                |  |
| Light source                | LED                |  |
| Type of LED                 | СОВ                |  |
| Colour temperature (K)      | 4000               |  |
| Colour consistency (SDCM)   | SDCM<3             |  |
| CRI                         | 90                 |  |