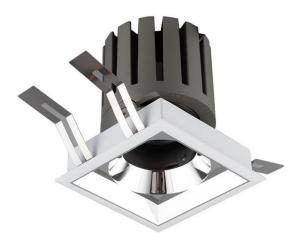

## PRO-DS

Lavov downlight from the family PRO-DS with a power of 28,7W and an optics 12 degrees . CCT 4000K. With a total lumen output of 2336lm and a luminous efficiency of 81,4lm/W.DALI driver. Made in die cast aluminum and finished in Silver color.

| Item code    | 86.D026.3413.03<br>Indoor<br>Downlights         |  |
|--------------|-------------------------------------------------|--|
| Product type |                                                 |  |
| Category     |                                                 |  |
| Family       | PRO-D                                           |  |
| Subfamily    | PRO-DS                                          |  |
| Pictograms   | □ 220 v → CRI CE                                |  |
|              | Driver On IP 50000h<br>INCL. Off Date 20 L80B10 |  |

| Product                     |                    |  |
|-----------------------------|--------------------|--|
| Real power (W)              | 28.7               |  |
| Real luminous flux (Lm)     | 2336               |  |
| Luminous efficiency (Lm/W)  | 81.400000000000006 |  |
| Beam angle (º)              | 12                 |  |
| Life time (h)               | 50000 h L80B10     |  |
| IP                          | 20                 |  |
| Electrical class insulation | Clas II            |  |
| Colour                      | Silver             |  |
| Control gear included       | Yes                |  |
| Control gear                | DALI               |  |
| Flicker Free                | Yes                |  |
| Light source                | LED                |  |
| Type of LED                 | СОВ                |  |
| Colour temperature (K)      | 4000               |  |
| Colour consistency (SDCM)   | SDCM<3             |  |
| CRI                         | 90                 |  |