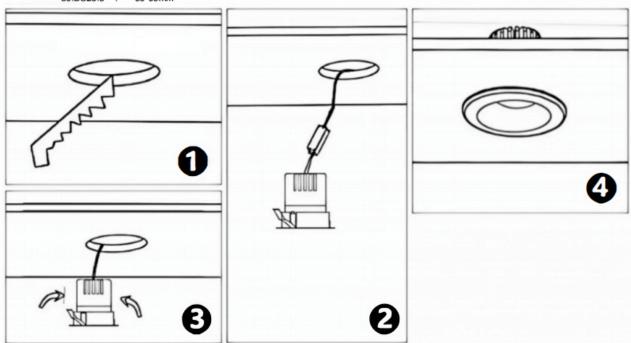

## Item code 86.D026.3413.03

- Installation and wiring of luminaire must be in accordance with all applicable local codes.
- Installation, inspection, and maintenance of luminaires should be performed by a qualified
- electrician.
- DO NOT make or alter any open holes in the luminaire. Do not modify the luminaire.
- DO NOT install damaged product.
- Make sure electrical power is OFF before and during installation and maintenance.
- Make sure the equipment is properly grounded.
- Make sure the supply voltage is same as the rated fixture voltage.