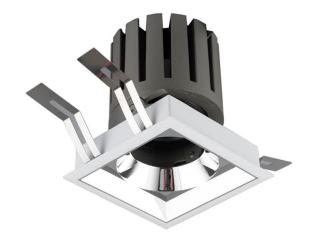

## **PRO-DS**

Lavov downlight from the family PRO-DS with a power of 28,7W and an optics 24 degrees . CCT 4000K. With a total lumen output of 2336lm and a luminous efficiency of 81,4lm/W.ON/OFF driver. Made in die cast aluminum and finished in White color.