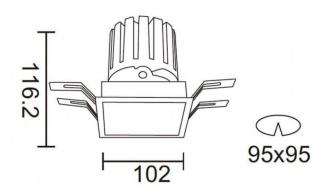

## **PRO-DS**

Lavov downlight from the family PRO-DS with a power of 28,7W and an optics 24 degrees . CCT 4000K. With a total lumen output of 2336lm and a luminous efficiency of 81,4lm/W.ON/OFF driver. Made in die cast aluminum and finished in White color.