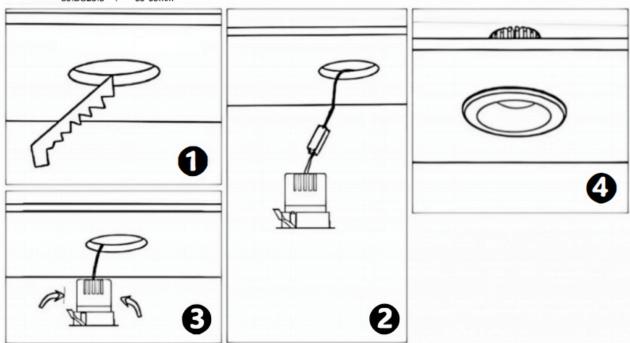

## Item code 86.D026.3421.01

- Installation and wiring of luminaire must be in accordance with all applicable local codes.
- Installation, inspection, and maintenance of luminaires should be performed by a qualified
- electrician.
- DO NOT make or alter any open holes in the luminaire. Do not modify the luminaire.
- DO NOT install damaged product.
- Make sure electrical power is OFF before and during installation and maintenance.
- Make sure the equipment is properly grounded.
- Make sure the supply voltage is same as the rated fixture voltage.