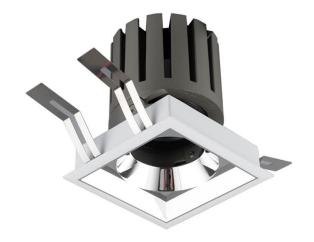

## **PRO-DS**

Lavov downlight from the family PRO-DS with a power of 28,7W and an optics 24 degrees . CCT 4000K. With a total lumen output of 2336lm and a luminous efficiency of 81,4lm/W.ON/OFF driver. Made in die cast aluminum and finished in Black color.