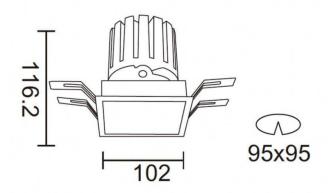

## **PRO-DS**

Lavov downlight from the family PRO-DS with a power of 28,7W and an optics 24 degrees . CCT 4000K. With a total lumen output of 2336lm and a luminous efficiency of 81,4lm/W.ON/OFF driver. Made in die cast aluminum and finished in Black color.

## **Scheme**

| Product                     |                  |
|-----------------------------|------------------|
| Real power (W)              | 28.7             |
| Real luminous flux (Lm)     | 2336             |
| Luminous efficiency (Lm/W)  | 81.4000000000000 |
| Beam angle (º)              | 24               |
| Life time (h)               | 50000 h L80B10   |
| IP                          | 20               |
| Electrical class insulation | Clas II          |
| Colour                      | Black            |
| Control gear included       | Yes              |
| Control gear                | ON/OFF           |
| Flicker Free                | Yes              |
| Light source                | LED              |
| Type of LED                 | СОВ              |
| Colour temperature (K)      | 4000             |
| Colour consistency (SDCM)   | SDCM<3           |
| CRI                         | 90               |