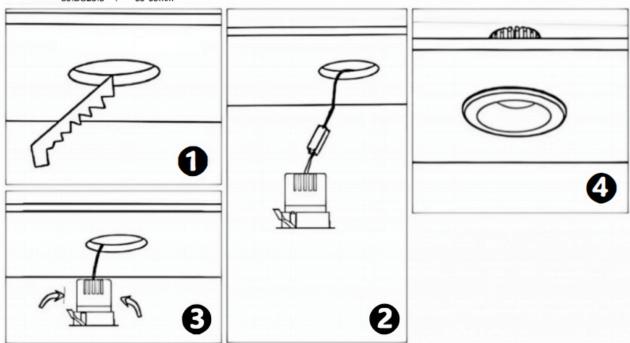

## Item code 86.D026.3421.02

- Installation and wiring of luminaire must be in accordance with all applicable local codes.
- Installation, inspection, and maintenance of luminaires should be performed by a qualified
- electrician.
- DO NOT make or alter any open holes in the luminaire. Do not modify the luminaire.
- DO NOT install damaged product.
- Make sure electrical power is OFF before and during installation and maintenance.
- Make sure the equipment is properly grounded.
- Make sure the supply voltage is same as the rated fixture voltage.