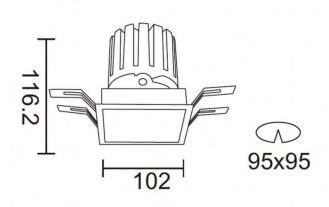

## PRO-DS

Lavov downlight from the family PRO-DS with a power of 28,7W and an optics 24 degrees . CCT 4000K. With a total lumen output of 2336lm and a luminous efficiency of 81,4lm/W.ON/OFF driver. Made in die cast aluminum and finished in Silver color.

| ltem code    | 86.D026.3421.03<br>Indoor<br>Downlights   |  |
|--------------|-------------------------------------------|--|
| Product type |                                           |  |
| Category     |                                           |  |
| Family       | PRO-D                                     |  |
| Subfamily    | PRO-DS                                    |  |
| Pictograms   | □ 220<br>240 V → KX* CRI<br>90 C€         |  |
|              | Driver On IP 50000h<br>INCL Off 20 L80810 |  |

Scheme

| Product                     |                    |
|-----------------------------|--------------------|
| Real power (W)              | 28.7               |
| Real luminous flux (Lm)     | 2336               |
| Luminous efficiency (Lm/W)  | 81.400000000000000 |
| Beam angle (º)              | 24                 |
| Life time (h)               | 50000 h L80B10     |
| IP                          | 20                 |
| Electrical class insulation | Clas II            |
| Colour                      | Silver             |
| Control gear included       | Yes                |
| Control gear                | ON/OFF             |
| Flicker Free                | Yes                |
| Light source                | LED                |
| Type of LED                 | СОВ                |
| Colour temperature (K)      | 4000               |
| Colour consistency (SDCM)   | SDCM<3             |
| CRI                         | 90                 |