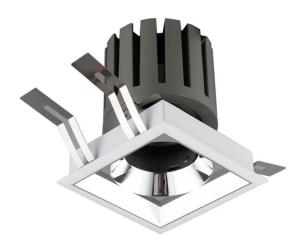

## PRO-DS

Lavov downlight from the family PRO-DS with a power of 28,7W and an optics 24 degrees . CCT 4000K. With a total lumen output of 2336lm and a luminous efficiency of 81,4lm/W.ON/OFF driver. Made in die cast aluminum and finished in Silver color.

| ltem code    | 86.D026.3421.03<br>Indoor<br>Downlights   |  |
|--------------|-------------------------------------------|--|
| Product type |                                           |  |
| Category     |                                           |  |
| Family       | PRO-D                                     |  |
| Subfamily    | PRO-DS                                    |  |
| Pictograms   | □ 220<br>240 V → KX* CRI<br>90 C€         |  |
|              | Driver On IP 50000h<br>INCL Off 20 L80810 |  |

Scheme

| Product                     |                    |
|-----------------------------|--------------------|
| Real power (W)              | 28.7               |
| Real luminous flux (Lm)     | 2336               |
| Luminous efficiency (Lm/W)  | 81.400000000000000 |
| Beam angle (º)              | 24                 |
| Life time (h)               | 50000 h L80B10     |
| IP                          | 20                 |
| Electrical class insulation | Clas II            |
| Colour                      | Silver             |
| Control gear included       | Yes                |
| Control gear                | ON/OFF             |
| Flicker Free                | Yes                |
| Light source                | LED                |
| Type of LED                 | СОВ                |
| Colour temperature (K)      | 4000               |
| Colour consistency (SDCM)   | SDCM<3             |
| CRI                         | 90                 |