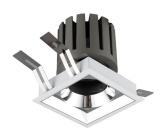

## INDOOR / DOWNLIGHTS / PRO-D / PRO-DS

## Item code 86.D026.3421.03

- Installation and wiring of luminaire must be in accordance with all applicable local codes.
- Installation, inspection, and maintenance of luminaires should be performed by a qualified
- electrician.
- DO NOT make or alter any open holes in the luminaire. Do not modify the luminaire.
- DO NOT install damaged product.
- Make sure electrical power is OFF before and during installation and maintenance.
- Make sure the equipment is properly grounded.
- Make sure the supply voltage is same as the rated fixture voltage.