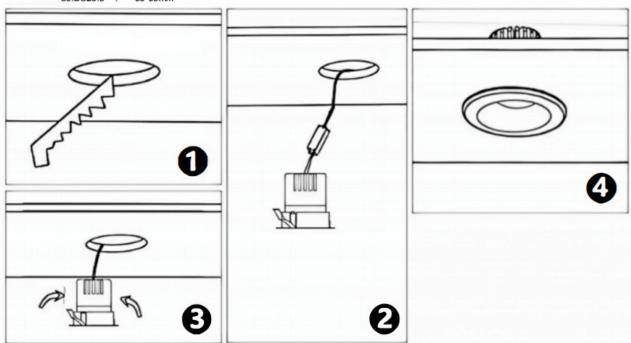

## Item code 86.D026.3421.03

- Installation and wiring of luminaire must be in accordance with all applicable local codes.
- Installation, inspection, and maintenance of luminaires should be performed by a qualified
- electrician.
- DO NOT make or alter any open holes in the luminaire. Do not modify the luminaire.
- DO NOT install damaged product.
- Make sure electrical power is OFF before and during installation and maintenance.
- Make sure the equipment is properly grounded.
- Make sure the supply voltage is same as the rated fixture voltage.