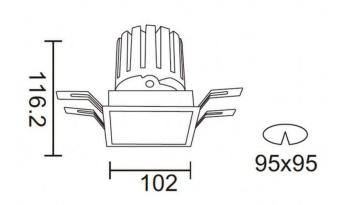

| Product                     |                    |
|-----------------------------|--------------------|
| Real power (W)              | 28.7               |
| Real luminous flux (Lm)     | 2336               |
| Luminous efficiency (Lm/W)  | 81.400000000000006 |
| Beam angle (º)              | 24                 |
| Life time (h)               | 50000 h L80B10     |
| IP                          | 20                 |
| Electrical class insulation | Clas II            |
| Colour                      | White              |
| Control gear included       | Yes                |
| Control gear                | DALI               |
| Flicker Free                | Yes                |
| Light source                | LED                |
| Type of LED                 | СОВ                |
| Colour temperature (K)      | 4000               |
| Colour consistency (SDCM)   | SDCM<3             |
| CRI                         | 90                 |