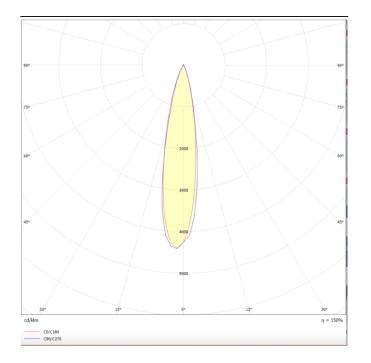

## PRO-DS

Lavov downlight from the family PRO-DS with a power of 28,7W and an optics 24 degrees . CCT 4000K. With a total lumen output of 2336lm and a luminous efficiency of 81,4lm/W.DALI driver. Made in die cast aluminum and finished in White color.

| Product                     |                    |
|-----------------------------|--------------------|
| Real power (W)              | 28.7               |
| Real luminous flux (Lm)     | 2336               |
| Luminous efficiency (Lm/W)  | 81.400000000000006 |
| Beam angle (º)              | 24                 |
| Life time (h)               | 50000 h L80B10     |
| IP                          | 20                 |
| Electrical class insulation | Clas II            |
| Colour                      | White              |
| Control gear included       | Yes                |
| Control gear                | DALI               |
| Flicker Free                | Yes                |
| Light source                | LED                |
| Type of LED                 | СОВ                |
| Colour temperature (K)      | 4000               |
| Colour consistency (SDCM)   | SDCM<3             |
| CRI                         | 90                 |