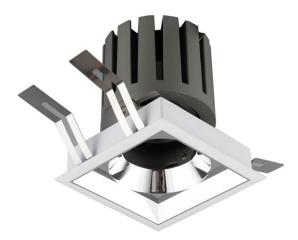

## PRO-DS

Lavov downlight from the family PRO-DS with a power of 28,7W and an optics 24 degrees . CCT 4000K. With a total lumen output of 2336lm and a luminous efficiency of 81,4lm/W.DALI driver. Made in die cast aluminum and finished in White color.