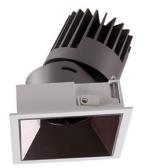

## PRO-D

Lavov Downlights from the family PRO-D ,power 35 W and CRI 90 with an optic 24 degrees made in Die Cast Aluminum finished in White with a real lumen output of 2520lm and an efficiency of 72lm/W. DALI driver.