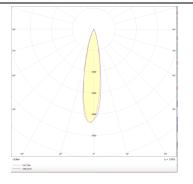

## Photometry

| Product                     |                |
|-----------------------------|----------------|
| Real power (W)              | 35             |
| Real luminous flux (Lm)     | 2520           |
| Luminous efficiency (Lm/W)  | 72             |
| Beam angle (º)              | 24             |
| Life time (h)               | 50000 h L80B10 |
| IP                          | 20             |
| Electrical class insulation | Clas II        |
| Colour                      | White          |
| Control gear included       | Yes            |
| Control gear                | DALI           |
| Flicker Free                | Yes            |
| Light source                | LED            |
| Type of LED                 | СОВ            |
| Colour temperature (K)      | 4000           |
| Colour consistency (SDCM)   | SDCM<3         |
| CRI                         | 90             |
|                             |                |