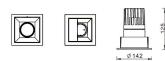

## PRO-D

Lavov Downlights from the family PRO-D ,power 35 W and CRI 90 with an optic 24 degrees made in Die Cast Aluminum finished in White with a real lumen output of 2520lm and an efficiency of 72lm/W. DALI driver.

| ltem code    | 86.D026.3423.01                         |
|--------------|-----------------------------------------|
| Product type | Indoor                                  |
| Category     | Downlights                              |
| Family       | PRO-D                                   |
| Subfamily    | PRO-D                                   |
| Pictograms   | □ 220 v<br>240 v<br>XX* 90 CE           |
|              | Driver<br>INCL Off DIF 50000h<br>L80B10 |

## Scheme



## Photometry



| Product                     |                |
|-----------------------------|----------------|
| Real power (W)              | 35             |
| Real luminous flux (Lm)     | 2520           |
| Luminous efficiency (Lm/W)  | 72             |
| Beam angle (º)              | 24             |
| Life time (h)               | 50000 h L80B10 |
| IP                          | 20             |
| Electrical class insulation | Clas II        |
| Colour                      | White          |
| Control gear included       | Yes            |
| Control gear                | DALI           |
| Flicker Free                | Yes            |
| Light source                | LED            |
| Type of LED                 | СОВ            |
| Colour temperature (K)      | 4000