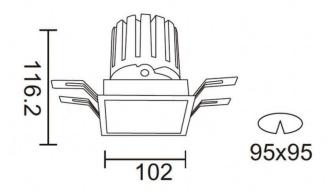

## **Scheme**



## Photometry





## **PRO-DS**

Lavov downlight from the family PRO-DS with a power of 28,7W and an optics 24 degrees . CCT 4000K. With a total lumen output of 2336lm and a luminous efficiency of 81,4lm/W.DALI driver. Made in die cast aluminum and finished in Black color.

| Item code    | 86.D026.3423.02                    |  |
|--------------|------------------------------------|--|
| Product type | Indoor                             |  |
| Category     | Downlights                         |  |
| Family       | PRO-D                              |  |
| Subfamily    | PRO-DS                             |  |
| Pictograms   | 220 v                              |  |
|              | Driver   On   IP   50000h   L80B10 |  |

| Product                     |                   |
|------------