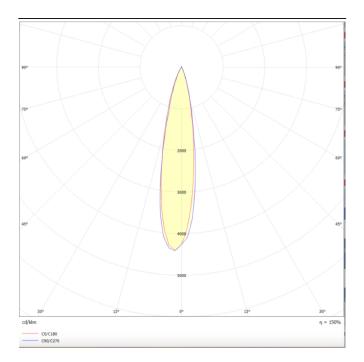

## Photometry

## **PRO-DS**

Lavov downlight from the family PRO-DS with a power of 28,7W and an optics 24 degrees . CCT 4000K. With a total lumen output of 2336lm and a luminous efficiency of 81,4lm/W.DALI driver. Made in die cast aluminum and finished in Black color.