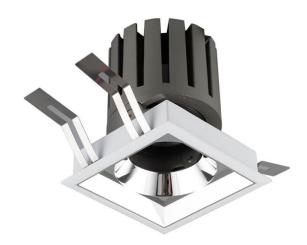

## **PRO-DS**

Lavov downlight from the family PRO-DS with a power of 28,7W and an optics 24 degrees . CCT 4000K. With a total lumen output of 2336lm and a luminous efficiency of 81,4lm/W.DALI driver. Made in die cast aluminum and finished in Black color.