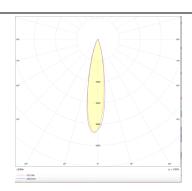

## PRO-D

Lavov Downlights from the family PRO-D ,power 35 W and CRI 90 with an optic 24 degrees made in Die Cast Aluminum finished in Black with a real lumen output of 2520lm and an efficiency of 72lm/W. DALI driver.

## **Photometry**

| Product                     |                |
|-----------------------------|----------------|
| Real power (W)              | 35             |
| Real luminous flux (Lm)     | 2520           |
| Luminous efficiency (Lm/W)  | 72             |
| Beam angle (º)              | 24             |
| Life time (h)               | 50000 h L80B10 |
| IP                          | 20             |
| Electrical class insulation | Clas II        |
| Colour                      | Black          |
| Control gear included       | Yes            |
| Control gear                | DALI           |
| Flicker Free                | Yes            |
| Light source                | LED            |
| Type of LED                 | СОВ            |
| Colour temperature (K)      | 4000           |
| Colour consistency (SDCM)   | SDCM<3         |
| CRI                         | 90             |