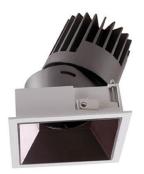

## PRO-D

Lavov Downlights from the family PRO-D ,power 35 W and CRI 90 with an optic 24 degrees made in Die Cast Aluminum finished in Black with a real lumen output of 2520lm and an efficiency of 72lm/W. DALI driver.