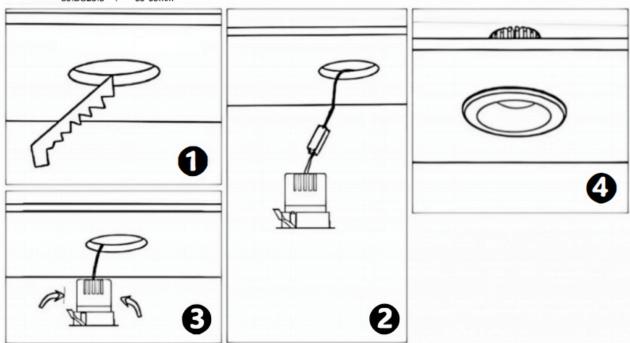

## Item code 86.D026.3423.02

- Installation and wiring of luminaire must be in accordance with all applicable local codes.
- Installation, inspection, and maintenance of luminaires should be performed by a qualified
- electrician.
- DO NOT make or alter any open holes in the luminaire. Do not modify the luminaire.
- DO NOT install damaged product.
- Make sure electrical power is OFF before and during installation and maintenance.
- Make sure the equipment is properly grounded.
- Make sure the supply voltage is same as the rated fixture voltage.