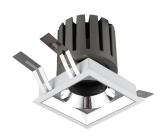

## INDOOR / DOWNLIGHTS / PRO-D / PRO-DS

## Item code 86.D026.3423.02

- Installation and wiring of luminaire must be in accordance with all applicable local codes.
- Installation, inspection, and maintenance of luminaires should be performed by a qualified
- electrician.
- DO NOT make or alter any open holes in the luminaire. Do not modify the luminaire.
- DO NOT install damaged product.
- Make sure electrical power is OFF before and during installation and maintenance.
- Make sure the equipment is properly grounded.
- Make sure the supply voltage is same as the rated fixture voltage.