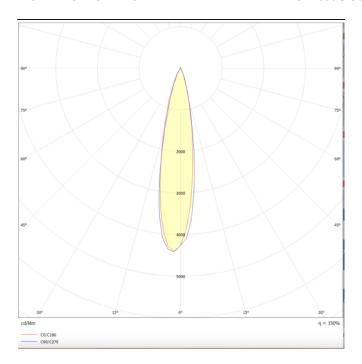

## **Scheme**

Photometry

## **PRO-DS**

Lavov downlight from the family PRO-DS with a power of 28,7W and an optics 24 degrees . CCT 4000K. With a total lumen output of 2336lm and a luminous efficiency of 81,4lm/W.DALI driver. Made in die cast aluminum and finished in Silver color.