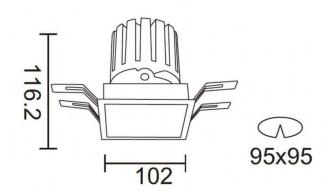

## **Scheme**



Photometry





## **PRO-DS**

Lavov downlight from the family PRO-DS with a power of 28,7W and an optics 24 degrees . CCT 4000K. With a total lumen output of 2336lm and a luminous efficiency of 81,4lm/W.DALI driver. Made in die cast aluminum and finished in Silver color.

| Item code    | 86.D026.3423.03                                       |  |
|--------------|-------------------------------------------------------|--|
| Product type | Indoor                                                |  |
| Category     | Downlights                                            |  |
| Family       | PRO-D                                                 |  |
| Subfamily    | PRO-DS                                                |  |
| Pictograms   | □ 220 V CRI C€