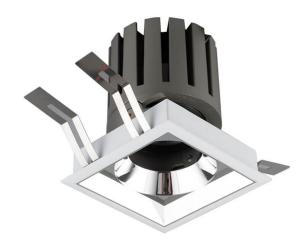

## **PRO-DS**

Lavov downlight from the family PRO-DS with a power of 28,7W and an optics 24 degrees . CCT 4000K. With a total lumen output of 2336lm and a luminous efficiency of 81,4lm/W.DALI driver. Made in die cast aluminum and finished in Silver color.