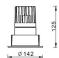

## PRO-D

Lavov Downlights from the family PRO-D ,power 35 W and CRI 90 with an optic 24 degrees made in Die Cast Aluminum finished in Silver with a real lumen output of 2520lm and an efficiency of 72lm/W. DALI driver.

| Item code    | 86.D026.3423.03                    |
|--------------|------------------------------------|
| Product type | Indoor                             |
| Category     | Downlights                         |
| Family       | PRO-D                              |
| Subfamily    | PRO-D                              |
| Pictograms   | 220 v                              |
|              | Driver   On   IP   50000h   L80B10 |

## Scheme







## **Photometry**



| Product                     |                |
|-----------------------------|----------------|
| Real power (W)              | 35             |
| Real luminous flux (Lm)     | 2520           |
| Luminous efficiency (Lm/W)  | 72             |
| Beam angle (º)              | 24             |
| Life time (h)               | 50000 h L80B10 |
| IP                          | 20             |
| Electrical class insulation | Clas II        |
| Colour                      | Silver         |
| Control gear included       | Yes            |
| Control gear                | DALI           |
| Flicker Free                | Yes            |
| Light source                | LED            |
| Type of LED                 | СОВ            |
| Colour temperature (K)      | 4000