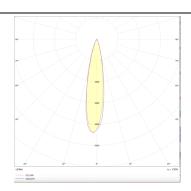

## PRO-D

Lavov Downlights from the family PRO-D ,power 35 W and CRI 90 with an optic 24 degrees made in Die Cast Aluminum finished in Silver with a real lumen output of 2520lm and an efficiency of 72lm/W. DALI driver.

## **Photometry**

| Product                     |                |
|-----------------------------|----------------|
| Real power (W)              | 35             |
| Real luminous flux (Lm)     | 2520           |
| Luminous efficiency (Lm/W)  | 72             |
| Beam angle (º)              | 24             |
| Life time (h)               | 50000 h L80B10 |
| IP                          | 20             |
| Electrical class insulation | Clas II        |
| Colour                      | Silver         |
| Control gear included       | Yes            |
| Control gear                | DALI           |
| Flicker Free                | Yes            |
| Light source                | LED            |
| Type of LED                 | СОВ            |
| Colour temperature (K)      | 4000           |
| Colour consistency (SDCM)   | SDCM<3         |
| CRI                         | 90             |