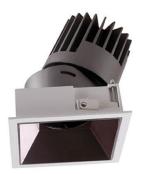

## PRO-D

Lavov Downlights from the family PRO-D ,power 35 W and CRI 90 with an optic 24 degrees made in Die Cast Aluminum finished in Silver with a real lumen output of 2520lm and an efficiency of 72lm/W. DALI driver.

## **Photometry**

| Product                     |                |
|-----------------------------|----------------|
| Real power (W)              | 35             |
| Real luminous flux (Lm)     | 2520           |
| Luminous efficiency (Lm/W)  | 72             |
| Beam angle (º)              | 24             |
| Life time (h)               | 50000 h L80B10 |
| IP                          | 20             |
| Electrical class insulation | Clas II        |
| Colour                      | Silver         |
| Control gear included       | Yes            |
| Control gear                | DALI           |
| Flicker Free                | Yes            |
| Light source                | LED            |
| Type of LED                 | СОВ            |
| Colour temperature (K)      | 4000           |
| Colour consistency (SDCM)   | SDCM<3         |
| CRI                         | 90             |