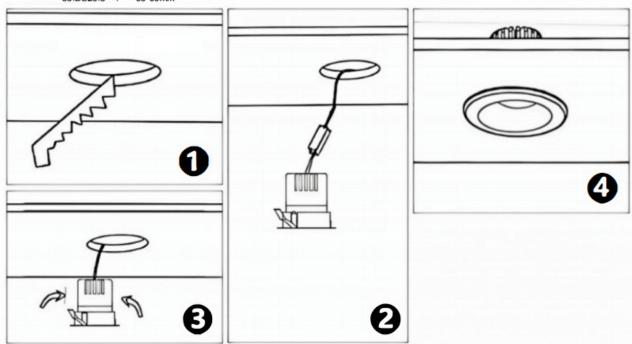

## Item code 86.D026.3423.03

- Installation and wiring of luminaire must be in accordance with all applicable local codes.
- Installation, inspection, and maintenance of luminaires should be performed by a qualified
- electrician.
- DO NOT make or alter any open holes in the luminaire. Do not modify the luminaire.
- DO NOT install damaged product.
- Make sure electrical power is OFF before and during installation and maintenance.
- Make sure the equipment is properly grounded.
- Make sure the supply voltage is same as the rated fixture voltage.