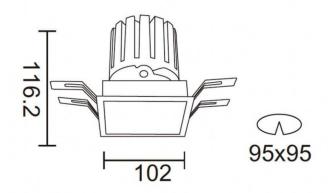

## **Scheme**

| Product                     |                   |
|-----------------------------|-------------------|
| Real power (W)              | 28.7              |
| Real luminous flux (Lm)     | 2336              |
| Luminous efficiency (Lm/W)  | 81.40000000000000 |
| Beam angle (º)              | 36                |
| Life time (h)               | 50000 h L80B10    |
| IP                          | 20                |
| Electrical class insulation | Clas II           |
| Colour                      | White             |
| Control gear included       | Yes               |
| Control gear                | ON/OFF            |
| Flicker Free                | Yes               |
| Light source                | LED               |
| Type of LED                 | СОВ               |
| Colour temperature (K)      | 4000              |
| Colour consistency (SDCM)   | SDCM<3            |
| CRI                         | 90                |