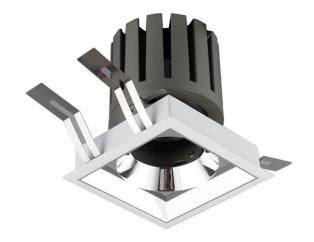

## **PRO-DS**

Lavov downlight from the family PRO-DS with a power of 28,7W and an optics 36 degrees . CCT 4000K. With a total lumen output of 2336lm and a luminous efficiency of 81,4lm/W.ON/OFF driver. Made in die cast aluminum and finished in White color.

| Item code    | 86.D026.3431.01 Indoor Downlights |  |
|--------------|-----------------------------------|--|
| Product type |                                   |  |
| Category     |                                   |  |
| Family       | PRO-D                             |  |
| Subfamily    | PRO-DS                            |  |
| Pictograms   | 220 V CRI CE XX°                  |  |
|              | Driver INCL. Off IP 50000h L80B10 |  |