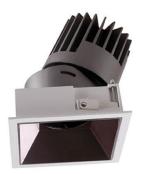

## PRO-D

Lavov Downlights from the family PRO-D ,power 35 W and CRI 90 with an optic 36 degrees made in Die Cast Aluminum finished in White with a real lumen output of 2590lm and an efficiency of 74lm/W. ON/OFF driver.

## Scheme

| Product                     |                |
|-----------------------------|----------------|
| Real power (W)              | 35             |
| Real luminous flux (Lm)     | 2590           |
| Luminous efficiency (Lm/W)  | 74             |
| Beam angle (º)              | 36             |
| Life time (h)               | 50000 h L80B10 |
| IP                          | 20             |
| Electrical class insulation | Clas II        |
| Colour                      | White          |
| Control gear included       | Yes            |
| Control gear                | ON/OFF         |
| Flicker Free                | Yes            |
| Light source                | LED            |
| Type of LED                 | СОВ            |
| Colour temperature (K)      | 4000           |
| Colour consistency (SDCM)   | SDCM<3         |
| CRI                         | 90             |