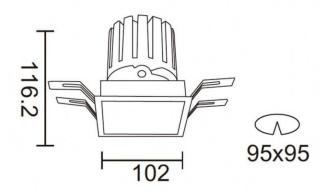

| Item code    | 86.D026.3431.02 Indoor Downlights PRO-D |                                 |          |           |                                   |
|--------------|-----------------------------------------|---------------------------------|----------|-----------|-----------------------------------|
| Product type |                                         |                                 |          |           |                                   |
| Category     |                                         |                                 |          |           |                                   |
| Family       |                                         |                                 |          |           |                                   |
| Subfamily    | PRO-DS                                  |                                 |          |           |                                   |
| Pictograms   |                                         | <sup>220</sup> <sub>240</sub> V | xx₀<br>≎ | CRI<br>90 | C€                                |
|              | Driver<br>INCL.                         | On<br>Off                       | DALI     | IP<br>20  | 50000h<br><b>L</b> 80 <b>B</b> 10 |