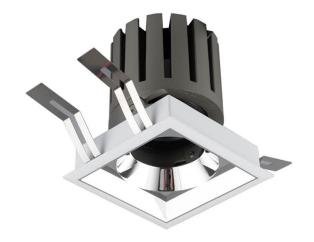

## **PRO-DS**

Lavov downlight from the family PRO-DS with a power of 28,7W and an optics 36 degrees . CCT 4000K. With a total lumen output of 2336lm and a luminous efficiency of 81,4lm/W.ON/OFF driver. Made in die cast aluminum and finished in Black color.

| Item code    | 86.D026.3431.02 Indoor Downlights PRO-D |                                 |          |           |                                   |
|--------------|-----------------------------------------|---------------------------------|----------|-----------|-----------------------------------|
| Product type |                                         |                                 |          |           |                                   |
| Category     |                                         |                                 |          |           |                                   |
| Family       |                                         |                                 |          |           |                                   |
| Subfamily    | PRO-DS                                  |                                 |          |           |                                   |
| Pictograms   |                                         | <sup>220</sup> <sub>240</sub> V | xx₀<br>≎ | CRI<br>90 | C€                                |
|              | Driver<br>INCL.                         | On<br>Off                       | DALI     | IP<br>20  | 50000h<br><b>L</b> 80 <b>B</b> 10 |