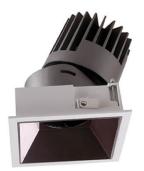

## PRO-D

Lavov Downlights from the family PRO-D ,power 35 W and CRI 90 with an optic 36 degrees made in Die Cast Aluminum finished in Black with a real lumen output of 2590lm and an efficiency of 74lm/W. ON/OFF driver.