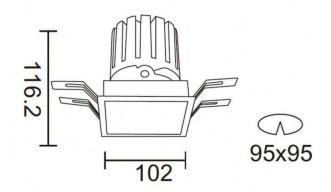

| Item code    | 86.D026.3431.03 Indoor Downlights PRO-D |                                 |          |           |                                   |
|--------------|-----------------------------------------|---------------------------------|----------|-----------|-----------------------------------|
| Product type |                                         |                                 |          |           |                                   |
| Category     |                                         |                                 |          |           |                                   |
| Family       |                                         |                                 |          |           |                                   |
| Subfamily    | PRO-DS                                  |                                 |          |           |                                   |
| Pictograms   |                                         | <sup>220</sup> <sub>240</sub> V | xx₀<br>≎ | CRI<br>90 | C€                                |
|              | Driver<br>INCL.                         | On<br>Off                       | DALI     | IP<br>20  | 50000h<br><b>L</b> 80 <b>B</b> 10 |