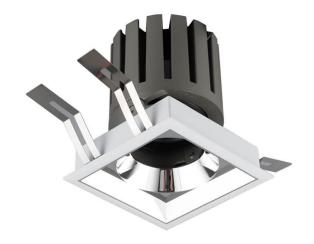

## **PRO-DS**

Lavov downlight from the family PRO-DS with a power of 28,7W and an optics 36 degrees . CCT 4000K. With a total lumen output of 2336lm and a luminous efficiency of 81,4lm/W.ON/OFF driver. Made in die cast aluminum and finished in Silver color.

| Item code    | 86.D026.3431.03 Indoor Downlights PRO-D |                                 |          |           |                                   |
|--------------|-----------------------------------------|---------------------------------|----------|-----------|-----------------------------------|
| Product type |                                         |                                 |          |           |                                   |
| Category     |                                         |                                 |          |           |                                   |
| Family       |                                         |                                 |          |           |                                   |
| Subfamily    | PRO-DS                                  |                                 |          |           |                                   |
| Pictograms   |                                         | <sup>220</sup> <sub>240</sub> V | xx₀<br>≎ | CRI<br>90 | C€                                |
|              | Driver<br>INCL.                         | On<br>Off                       | DALI     | IP<br>20  | 50000h<br><b>L</b> 80 <b>B</b> 10 |