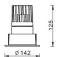

## PRO-D

Lavov Downlights from the family PRO-D ,power 35 W and CRI 90 with an optic 36 degrees made in Die Cast Aluminum finished in Silver with a real lumen output of 2590lm and an efficiency of 74lm/W. ON/OFF driver.

## Scheme

| Product                     |                |
|-----------------------------|----------------|
| Real power (W)              | 35             |
| Real luminous flux (Lm)     | 2590           |
| Luminous efficiency (Lm/W)  | 74             |
| Beam angle (º)              | 36             |
| Life time (h)               | 50000 h L80B10 |
| IP                          | 20             |
| Electrical class insulation | Clas II        |
| Colour                      | Silver         |
| Control gear included       | Yes            |
| Control gear                | ON/OFF         |
| Flicker Free                | Yes            |
| Light source                | LED            |
| Type of LED                 | СОВ            |
| Colour temperature (K)      | 4000           |
| Colour consistency (SDCM)   | SDCM<3         |
| CRI                         | 90             |