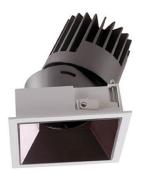

## PRO-D

Lavov Downlights from the family PRO-D ,power 35 W and CRI 90 with an optic 36 degrees made in Die Cast Aluminum finished in Silver with a real lumen output of 2590lm and an efficiency of 74lm/W. ON/OFF driver.

## Scheme

| Product                     |                |
|-----------------------------|----------------|
| Real power (W)              | 35             |
| Real luminous flux (Lm)     | 2590           |
| Luminous efficiency (Lm/W)  | 74             |
| Beam angle (º)              | 36             |
| Life time (h)               | 50000 h L80B10 |
| IP                          | 20             |
| Electrical class insulation | Clas II        |
| Colour                      | Silver         |
| Control gear included       | Yes            |
| Control gear                | ON/OFF         |
| Flicker Free                | Yes            |
| Light source                | LED            |
| Type of LED                 | СОВ            |
| Colour temperature (K)      | 4000           |
| Colour consistency (SDCM)   | SDCM<3         |
| CRI                         | 90             |