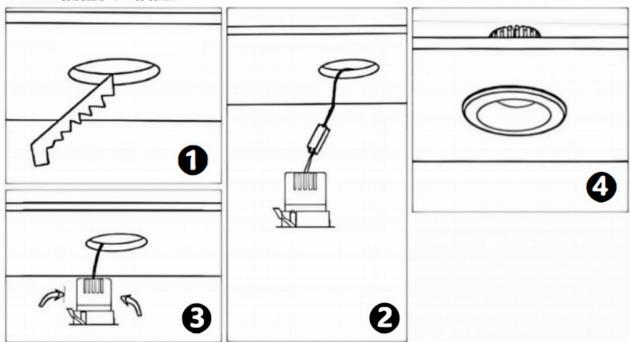

## Item code 86.D026.3431.03

- Installation and wiring of luminaire must be in accordance with all applicable local codes.
- Installation, inspection, and maintenance of luminaires should be performed by a qualified
- electrician.
- DO NOT make or alter any open holes in the luminaire. Do not modify the luminaire.
- DO NOT install damaged product.
- Make sure electrical power is OFF before and during installation and maintenance.
- Make sure the equipment is properly grounded.
- Make sure the supply voltage is same as the rated fixture voltage.