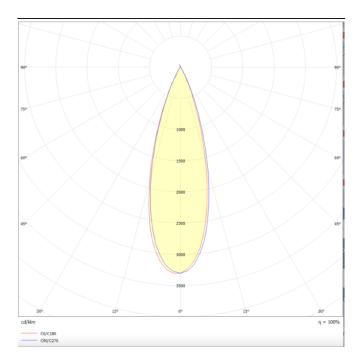

## **PRO-DS**

Lavov downlight from the family PRO-DS with a power of 28,7W and an optics 36 degrees . CCT 4000K. With a total lumen output of 2336lm and a luminous efficiency of 81,4lm/W.DALI driver. Made in die cast aluminum and finished in White color.

| Product                     |                   |
|-----------------------------|-------------------|
| Real power (W)              | 28.7              |
| Real luminous flux (Lm)     | 2336              |
| Luminous efficiency (Lm/W)  | 81.40000000000000 |
| Beam angle (º)              | 36                |
| Life time (h)               | 50000 h L80B10    |
| IP                          | 20                |
| Electrical class insulation | Clas II           |
| Colour                      | White             |
| Control gear included       | Yes               |
| Control gear                | DALI              |
| Flicker Free                | Yes               |
| Light source                | LED               |
| Type of LED                 | СОВ               |
| Colour temperature (K)      | 4000              |
| Colour consistency (SDCM)   | SDCM<3            |
| CRI                         | 90                |