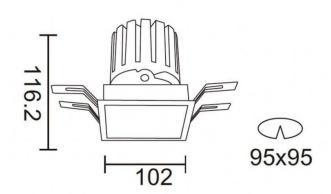

| Item code    | 86.D026.3433.01 Indoor Downlights PRO-D |  |
|--------------|-----------------------------------------|--|
| Product type |                                         |  |
| Category     |                                         |  |
| Family       |                                         |  |
| Subfamily    | PRO-DS                                  |  |
| Pictograms   | 220 v                                   |  |
|              | Driver On IP 50000h L80B10              |  |

| Product                     |                   |
|-----------------------------|-------------------|
| Real power (W)              | 28.7              |
| Real luminous flux (Lm)     | 2336              |
| Luminous efficiency (Lm/W)  | 81.40000000000000 |
| Beam angle (º)              | 36                |
| Life time (h)               | 50000 h L80B10    |
| IP                          | 20                |
| Electrical class insulation | Clas II           |
| Colour                      | White             |
| Control gear included       | Yes               |
| Control gear                | DALI              |
| Flicker Free                | Yes               |
| Light source                | LED               |
| Type of LED                 | СОВ               |
| Colour temperature (K)      | 4000              |
| Colour consistency (SDCM)   | SDCM<3            |
| CRI                         | 90                |