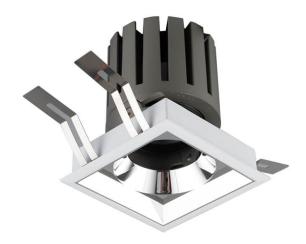

## **PRO-DS**

Lavov downlight from the family PRO-DS with a power of 28,7W and an optics 36 degrees . CCT 4000K. With a total lumen output of 2336lm and a luminous efficiency of 81,4lm/W.DALI driver. Made in die cast aluminum and finished in White color.

| Item code    | 86.D026.3433.01 Indoor Downlights PRO-D |  |
|--------------|-----------------------------------------|--|
| Product type |                                         |  |
| Category     |                                         |  |
| Family       |                                         |  |
| Subfamily    | PRO-DS                                  |  |
| Pictograms   | 220 v                                   |  |
|              | Driver On IP 50000h L80B10              |  |