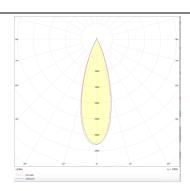

## PRO-D

Lavov Downlights from the family PRO-D ,power 35 W and CRI 90 with an optic 36 degrees made in Die Cast Aluminum finished in White with a real lumen output of 2590lm and an efficiency of 74lm/W. DALI driver.

## **Photometry**

| Product                     |                |
|-----------------------------|----------------|
| Real power (W)              | 35             |
| Real luminous flux (Lm)     | 2590           |
| Luminous efficiency (Lm/W)  | 74             |
| Beam angle (º)              | 36             |
| Life time (h)               | 50000 h L80B10 |
| IP                          | 20             |
| Electrical class insulation | Clas II        |
| Colour                      | White          |
| Control gear included       | Yes            |
| Control gear                | DALI           |
| Flicker Free                | Yes            |
| Light source                | LED            |
| Type of LED                 | СОВ            |
| Colour temperature (K)      | 4000           |
| Colour consistency (SDCM)   | SDCM<3         |
| CRI                         | 90             |