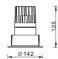

avov Downlights from the family PRO-D ,power 35 W and CRI 90 with an optic 36 degrees made in Die Cast Aluminum finished in White with a real lumen output of 2590lm and an efficiency of 74lm/W. DALI driver.

| Item code    | 86.D026.3433.01                                      |
|--------------|------------------------------------------------------|
| Product type | Indoor                                               |
| Category     | Downlights                                           |
| Family       | PRO-D                                                |
| Subfamily    | PRO-D                                                |
| Pictograms   | 220 v CRI CE XX° CRI 90                              |
|              | Driver   On   IP   50000h   INCL   Off   20   L80B10 |

## Scheme







## **Photometry**



| Product                     |                |
|-----------------------------|----------------|
| Real power (W)              | 35             |
| Real luminous flux (Lm)     | 2590           |
| Luminous efficiency (Lm/W)  | 74             |
| Beam angle (º)              | 36             |
| Life time (h)               | 50000 h L80B10 |
| IP                          | 20             |
| Electrical class insulation | Clas II        |
| Colour                      | White          |
| Control gear included       | Yes            |
| Control gear                | DALI           |
| Flicker Free                | Yes            |
| Light source                | LED            |
| Type of LED                 | СОВ            |
| Colour temperature (K)      | 4000