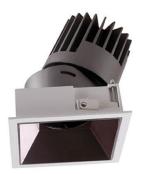

## PRO-D

Lavov Downlights from the family PRO-D ,power 35 W and CRI 90 with an optic 36 degrees made in Die Cast Aluminum finished in White with a real lumen output of 2590lm and an efficiency of 74lm/W. DALI driver.

## **Photometry**

| Product                     |                |
|-----------------------------|----------------|
| Real power (W)              | 35             |
| Real luminous flux (Lm)     | 2590           |
| Luminous efficiency (Lm/W)  | 74             |
| Beam angle (º)              | 36             |
| Life time (h)               | 50000 h L80B10 |
| IP                          | 20             |
| Electrical class insulation | Clas II        |
| Colour                      | White          |
| Control gear included       | Yes            |
| Control gear                | DALI           |
| Flicker Free                | Yes            |
| Light source                | LED            |
| Type of LED                 | СОВ            |
| Colour temperature (K)      | 4000           |
| Colour consistency (SDCM)   | SDCM<3         |
| CRI                         | 90             |