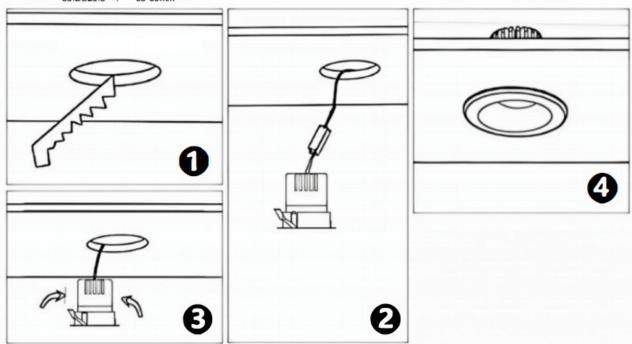

## Item code 86.D026.3433.01

- Installation and wiring of luminaire must be in accordance with all applicable local codes.
- Installation, inspection, and maintenance of luminaires should be performed by a qualified
- electrician.
- DO NOT make or alter any open holes in the luminaire. Do not modify the luminaire.
- DO NOT install damaged product.
- Make sure electrical power is OFF before and during installation and maintenance.
- Make sure the equipment is properly grounded.
- Make sure the supply voltage is same as the rated fixture voltage.