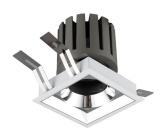

## INDOOR / DOWNLIGHTS / PRO-D / PRO-DS

## Item code 86.D026.3433.01

- Installation and wiring of luminaire must be in accordance with all applicable local codes.
- Installation, inspection, and maintenance of luminaires should be performed by a qualified
- electrician.
- DO NOT make or alter any open holes in the luminaire. Do not modify the luminaire.
- DO NOT install damaged product.
- Make sure electrical power is OFF before and during installation and maintenance.
- Make sure the equipment is properly grounded.
- Make sure the supply voltage is same as the rated fixture voltage.