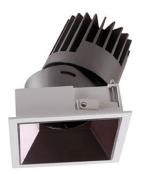

## PRO-D

Lavov Downlights from the family PRO-D ,power 35 W and CRI 90 with an optic 36 degrees made in Die Cast Aluminum finished in Black with a real lumen output of 2590lm and an efficiency of 74lm/W. DALI driver.

## **Photometry**

| Product                     |                |
|-----------------------------|----------------|
| Real power (W)              | 35             |
| Real luminous flux (Lm)     | 2590           |
| Luminous efficiency (Lm/W)  | 74             |
| Beam angle (º)              | 36             |
| Life time (h)               | 50000 h L80B10 |
| IP                          | 20             |
| Electrical class insulation | Clas II        |
| Colour                      | Black          |
| Control gear included       | Yes            |
| Control gear                | DALI           |
| Flicker Free                | Yes            |
| Light source                | LED            |
| Type of LED                 | СОВ            |
| Colour temperature (K)      | 4000           |
| Colour consistency (SDCM)   | SDCM<3         |
| CRI                         | 90             |