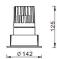

## PRO-D

Lavov Downlights from the family PRO-D ,power 35 W and CRI 90 with an optic 36 degrees made in Die Cast Aluminum finished in Black with a real lumen output of 2590lm and an efficiency of 74lm/W. DALI driver.

| Item code    | 86.D026.3433.02                           |
|--------------|-------------------------------------------|
| Product type | Indoor                                    |
| Category     | Downlights                                |
| Family       | PRO-D                                     |
| Subfamily    | PRO-D                                     |
| Pictograms   | 220 v CRI CE CRI 90                       |
|              | Driver On INCL. Off DALL IP 50000h L80B10 |

## Scheme







## **Photometry**



| Product                     |                |
|-----------------------------|----------------|
| Real power (W)              | 35             |
| Real luminous flux (Lm)     | 2590           |
| Luminous efficiency (Lm/W)  | 74             |
| Beam angle (º)              | 36             |
| Life time (h)               | 50000 h L80B10 |
| IP                          | 20             |
| Electrical class insulation | Clas II        |
| Colour                      | Black          |
| Control gear included       | Yes            |
| Control gear                | DALI           |
| Flicker Free                | Yes            |
| Light source                | LED            |
| Type of LED                 | СОВ            |
| Colour temperature (K)      | 4000