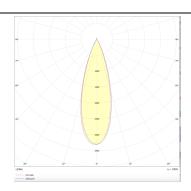

## PRO-D

Lavov Downlights from the family PRO-D ,power 35 W and CRI 90 with an optic 36 degrees made in Die Cast Aluminum finished in Black with a real lumen output of 2590lm and an efficiency of 74lm/W. DALI driver.

## **Photometry**

| Product                     |                |
|-----------------------------|----------------|
| Real power (W)              | 35             |
| Real luminous flux (Lm)     | 2590           |
| Luminous efficiency (Lm/W)  | 74             |
| Beam angle (º)              | 36             |
| Life time (h)               | 50000 h L80B10 |
| IP                          | 20             |
| Electrical class insulation | Clas II        |
| Colour                      | Black          |
| Control gear included       | Yes            |
| Control gear                | DALI           |
| Flicker Free                | Yes            |
| Light source                | LED            |
| Type of LED                 | СОВ            |
| Colour temperature (K)      | 4000           |
| Colour consistency (SDCM)   | SDCM<3         |
| CRI                         | 90             |