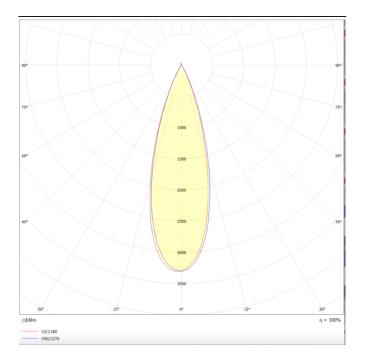

## Scheme

Photometry

## PRO-DS

Lavov downlight from the family PRO-DS with a power of 28,7W and an optics 36 degrees . CCT 4000K. With a total lumen output of 2336lm and a luminous efficiency of 81,4lm/W.DALI driver. Made in die cast aluminum and finished in Silver color.