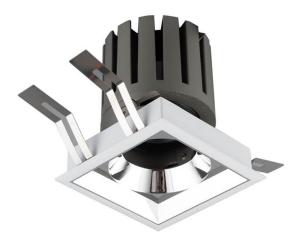

## PRO-DS

Lavov downlight from the family PRO-DS with a power of 28,7W and an optics 36 degrees . CCT 4000K. With a total lumen output of 2336lm and a luminous efficiency of 81,4lm/W.DALI driver. Made in die cast aluminum and finished in Silver color.

| Product                     |                    |
|-----------------------------|--------------------|
| Real power (W)              | 28.7               |
| Real luminous flux (Lm)     | 2336               |
| Luminous efficiency (Lm/W)  | 81.400000000000000 |
| Beam angle (º)              | 36                 |
| Life time (h)               | 50000 h L80B10     |
| IP                          | 20                 |
| Electrical class insulation | Clas II            |
| Colour                      | Silver             |
| Control gear included       | Yes                |
| Control gear                | DALI               |
| Flicker Free                | Yes                |
| Light source                | LED                |
| Type of LED                 | СОВ                |
| Colour temperature (K)      | 4000               |
| Colour consistency (SDCM)   | SDCM<3             |
| CRI                         | 90                 |