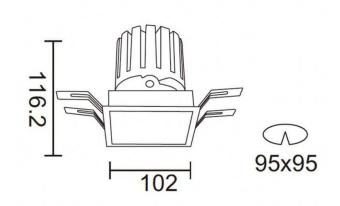

## PRO-DS

Lavov downlight from the family PRO-DS with a power of 28,7W and an optics 36 degrees . CCT 4000K. With a total lumen output of 2336lm and a luminous efficiency of 81,4lm/W.DALI driver. Made in die cast aluminum and finished in Silver color.

| Product                     |                    |
|-----------------------------|--------------------|
| Real power (W)              | 28.7               |
| Real luminous flux (Lm)     | 2336               |
| Luminous efficiency (Lm/W)  | 81.400000000000000 |
| Beam angle (º)              | 36                 |
| Life time (h)               | 50000 h L80B10     |
| IP                          | 20                 |
| Electrical class insulation | Clas II            |
| Colour                      | Silver             |
| Control gear included       | Yes                |
| Control gear                | DALI               |
| Flicker Free                | Yes                |
| Light source                | LED                |
| Type of LED                 | СОВ                |
| Colour temperature (K)      | 4000               |
| Colour consistency (SDCM)   | SDCM<3             |
| CRI                         | 90                 |