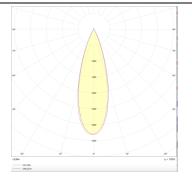

## Photometry

| Product                     |                |
|-----------------------------|----------------|
| Real power (W)              | 35             |
| Real luminous flux (Lm)     | 2590           |
| Luminous efficiency (Lm/W)  | 74             |
| Beam angle (º)              | 36             |
| Life time (h)               | 50000 h L80B10 |
| IP                          | 20             |
| Electrical class insulation | Clas II        |
| Colour                      | Silver         |
| Control gear included       | Yes            |
| Control gear                | DALI           |
| Flicker Free                | Yes            |
| Light source                | LED            |
| Type of LED                 | СОВ            |
| Colour temperature (K)      | 4000           |
| Colour consistency (SDCM)   | SDCM<3         |
| CRI                         | 90             |
|                             |                |