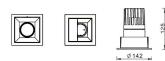

## PRO-D

Lavov Downlights from the family PRO-D ,power 35 W and CRI 90 with an optic 36 degrees made in Die Cast Aluminum finished in Silver with a real lumen output of 2590lm and an efficiency of 74lm/W. DALI driver.

| ltem code    | 86.D026.3433.03                        |
|--------------|----------------------------------------|
| Product type | Indoor                                 |
| Category     | Downlights                             |
| Family       | PRO-D                                  |
| Subfamily    | PRO-D                                  |
| Pictograms   | □ 220 v<br>240 v<br>xx* 90 CE          |
|              | Driver<br>INCL Off IP 50000h<br>L80B10 |

## Scheme



## Photometry



| Product                     |                |
|-----------------------------|----------------|
| Real power (W)              | 35             |
| Real luminous flux (Lm)     | 2590           |
| Luminous efficiency (Lm/W)  | 74             |
| Beam angle (º)              | 36             |
| Life time (h)               | 50000 h L80B10 |
| IP                          | 20             |
| Electrical class insulation | Clas II        |
| Colour                      | Silver         |
| Control gear included       | Yes            |
| Control gear                | DALI           |
| Flicker Free                | Yes            |
| Light source                | LED            |
| Type of LED                 | СОВ            |
| Colour temperature (K)      | 4000