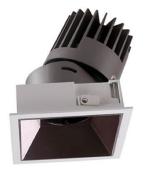

## PRO-D

Lavov Downlights from the family PRO-D ,power 35 W and CRI 90 with an optic 36 degrees made in Die Cast Aluminum finished in Silver with a real lumen output of 2590lm and an efficiency of 74lm/W. DALI driver.