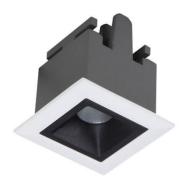

## Star

Lavov downlight from the family STAR with a power of 2W and an optics 15 degrees . CCT 3000K. With a total lumen output of 140lm and a luminous efficiency of 70lm/W.ON/OFF driver. Made in die cast aluminum and finished in White color. UGR19.

| Item code    | 86.D029.1311.01 Indoor Downlights |  |
|--------------|-----------------------------------|--|
| Product type |                                   |  |
| Category     |                                   |  |
| Family       | STAR                              |  |
| Subfamily    | Star                              |  |
| Pictograms   | 220 v CRI 240 V CRI 1NCL.         |  |
|              | On                                |  |