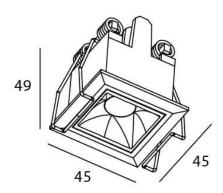

## **Scheme**

| Product                     |                |
|-----------------------------|----------------|
| Real power (W)              | 2              |
| Real luminous flux (Lm)     | 140            |
| Luminous efficiency (Lm/W)  | 70             |
| Beam angle (º)              | 15             |
| Life time (h)               | 50000 h L80B10 |
| IP                          | 20             |
| Electrical class insulation | Clas II        |
| Colour                      | White          |
| U. G. R                     | UGR<19         |
| Control gear included       | Yes            |
| Control gear                | ON/OFF         |
| Flicker Free                | Yes            |
| Light source                | LED            |
| Type of LED                 | СОВ            |
| Colour temperature (K)      | 3000           |
| Colour consistency (SDCM)   | SDCM<3         |
| CRI                         | 90             |