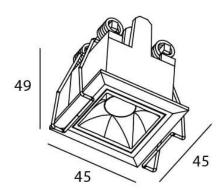

## **Scheme**

| Product                     |                |
|-----------------------------|----------------|
| Real power (W)              | 2              |
| Real luminous flux (Lm)     | 140            |
| Luminous efficiency (Lm/W)  | 70             |
| Beam angle (º)              | 15             |
| Life time (h)               | 50000 h L80B10 |
| IP                          | 20             |
| Electrical class insulation | Clas II        |
| Colour                      | Black          |
| U. G. R                     | UGR<19         |
| Control gear included       | Yes            |
| Control gear                | ON/OFF         |
| Flicker Free                | Yes            |
| Light source                | LED            |
| Type of LED                 | СОВ            |
| Colour temperature (K)      | 3000           |
| Colour consistency (SDCM)   | SDCM<3         |
| CRI                         | 90             |