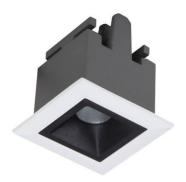

## Star

Lavov downlight from the family STAR with a power of 2W and an optics 15 degrees . CCT 3000K. With a total lumen output of 140lm and a luminous efficiency of 70lm/W.ON/OFF driver. Made in die cast aluminum and finished in Black color. UGR19.

| Item code    | 86.D029.1311.02 Indoor Downlights |  |
|--------------|-----------------------------------|--|
| Product type |                                   |  |
| Category     |                                   |  |
| Family       | STAR                              |  |
| Subfamily    | Star                              |  |
| Pictograms   | 220 v CRI C € Driver INCL.        |  |
|              | On                                |  |