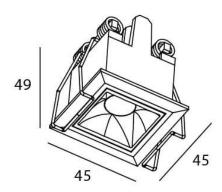

## **Scheme**

| Product                     |                |
|-----------------------------|----------------|
| Real power (W)              | 2              |
| Real luminous flux (Lm)     | 140            |
| Luminous efficiency (Lm/W)  | 70             |
| Beam angle (º)              | 30             |
| Life time (h)               | 50000 h L80B10 |
| IP                          | 20             |
| Electrical class insulation | Clas II        |
| Colour                      | Black          |
| U. G. R                     | UGR<19         |
| Control gear included       | Yes            |
| Control gear                | ON/OFF         |
| Flicker Free                | Yes            |
| Light source                | LED            |
| Type of LED                 | СОВ            |
| Colour temperature (K)      | 3000           |
| Colour consistency (SDCM)   | SDCM<3         |
| CRI                         | 90             |