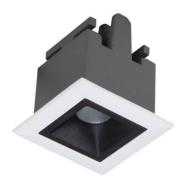

## Star

Lavov downlight from the family STAR with a power of 2W and an optics 30 degrees . CCT 3000K. With a total lumen output of 140lm and a luminous efficiency of 70lm/W.ON/OFF driver. Made in die cast aluminum and finished in Black color. UGR19.

| Item code    | 86.D029.1321.02 Indoor Downlights |  |
|--------------|-----------------------------------|--|
| Product type |                                   |  |
| Category     |                                   |  |
| Family       | STAR                              |  |
| Subfamily    | Star                              |  |
| Pictograms   | 220 v CRI C € Driver INCL         |  |
|              | On                                |  |

## **Scheme**

| Product                     |                |
|-----------------------------|----------------|
| Real power (W)              | 2              |
| Real luminous flux (Lm)     | 140            |
| Luminous efficiency (Lm/W)  | 70             |
| Beam angle (º)              | 30             |
| Life time (h)               | 50000 h L80B10 |
| IP                          | 20             |
| Electrical class insulation | Clas II        |
| Colour                      | Black          |
| U. G. R                     | UGR<19         |
| Control gear included       | Yes            |
| Control gear                | ON/OFF         |
| Flicker Free                | Yes            |
| Light source                | LED            |
| Type of LED                 | СОВ            |
| Colour temperature (K)      | 3000           |
| Colour consistency (SDCM)   | SDCM<3         |
| CRI                         | 90             |