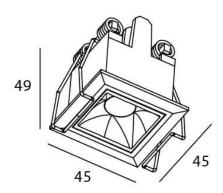

## **Scheme**

| Product                     |                |
|-----------------------------|----------------|
| Real power (W)              | 2              |
| Real luminous flux (Lm)     | 140            |
| Luminous efficiency (Lm/W)  | 70             |
| Beam angle (º)              | 45             |
| Life time (h)               | 50000 h L80B10 |
| IP                          | 20             |
| Electrical class insulation | Clas II        |
| Colour                      | White          |
| U. G. R                     | UGR<19         |
| Control gear included       | Yes            |
| Control gear                | ON/OFF         |
| Flicker Free                | Yes            |
| Light source                | LED            |
| Type of LED                 | СОВ            |
| Colour temperature (K)      | 3000           |
| Colour consistency (SDCM)   | SDCM<3         |
| CRI                         | 90             |