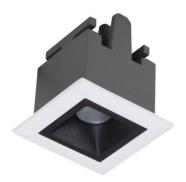

## Star

Lavov downlight from the family STAR with a power of 2W and an optics 15 degrees . CCT 4000K. With a total lumen output of 140lm and a luminous efficiency of 70lm/W.DALI driver. Made in die cast aluminum and finished in White color. UGR19.