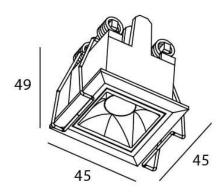

## **Scheme**

| Product                     |                |
|-----------------------------|----------------|
| Real power (W)              | 2              |
| Real luminous flux (Lm)     | 140            |
| Luminous efficiency (Lm/W)  | 70             |
| Beam angle (º)              | 15             |
| Life time (h)               | 50000 h L80B10 |
| IP                          | 20             |
| Electrical class insulation | Clas II        |
| Colour                      | White          |
| U. G. R                     | UGR<19         |
| Control gear included       | Yes            |
| Control gear                | DALI           |
| Flicker Free                | Yes            |
| Light source                | LED            |
| Type of LED                 | СОВ            |
| Colour temperature (K)      | 4000           |
| Colour consistency (SDCM)   | SDCM<3         |
| CRI                         | 90             |