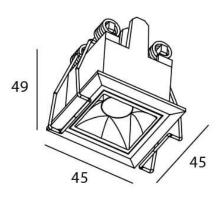

|  |  |
| Beam angle (º)              | 30             |  |  |
| Life time (h)               | 50000 h L80B10 |  |  |
| IP                          | 20             |  |  |
| Electrical class insulation | Clas II        |  |  |
| Colour                      | Black          |  |  |
| U. G. R                     | UGR<19         |  |  |
| Control gear included       | Yes            |  |  |
| Control gear                | DALI           |  |  |
| Flicker Free                | Yes            |  |  |
| Light source                | LED            |  |  |
| Type of LED                 | СОВ            |  |  |
| Colour temperature (K)      | 4000           |  |  |
| Colour consistency (SDCM)   | SDCM<3         |  |  |
| CRI                         | 90             |  |  |

Scheme