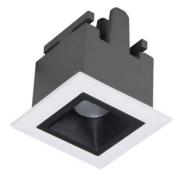

## Star

Lavov downlight from the family STAR with a power of 2W and an optics 30 degrees . CCT 4000K. With a total lumen output of 140Im and a luminous efficiency of 70Im/W.DALI driver. Made in die cast aluminum and finished in Black color. UGR19.